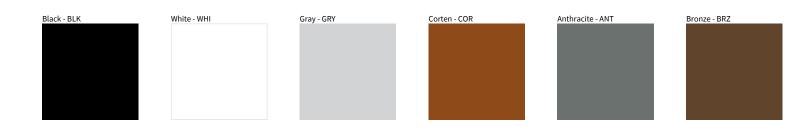

## MOON POST COLOR FINISH CHART

PROJECT TYPE NOTES QUANTITY DATE

Digital: Not all screens are calibrated the same, and therefore, colors will appear differently between screens.

Physical: When texture is involved, there will be variations in color, character and tone within a product series and between product families.